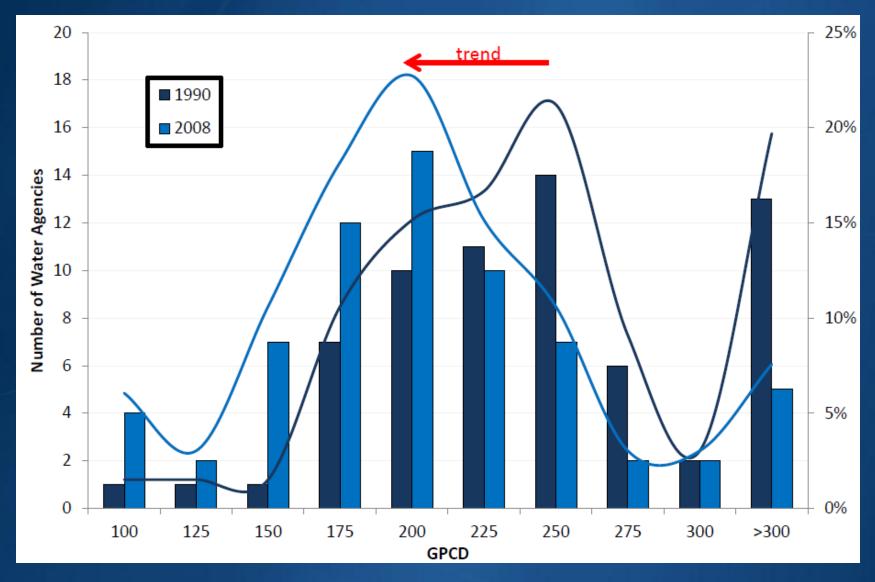

## **Efficiency Works**

## Demands Do Not Always Go ↑

|                          |       | Change from 1990-2010 |            |      |
|--------------------------|-------|-----------------------|------------|------|
| Water Provider           | State | Deliveries (AF)       | Population | GPCD |
| Metropolitan Water Dist. | CA    | -154,921              | 3,594,000  | -23% |
| Salt Lake City           | UT    | -34,199               | 37,215     | -39% |
| Albuquerque              | NM    | -18,789               | 115,215    | -34% |
| Fort Collins             | CO    | -2,876                | 32,800     | -33% |
| Tempe                    | AZ    | -840                  | 31,000     | -19% |