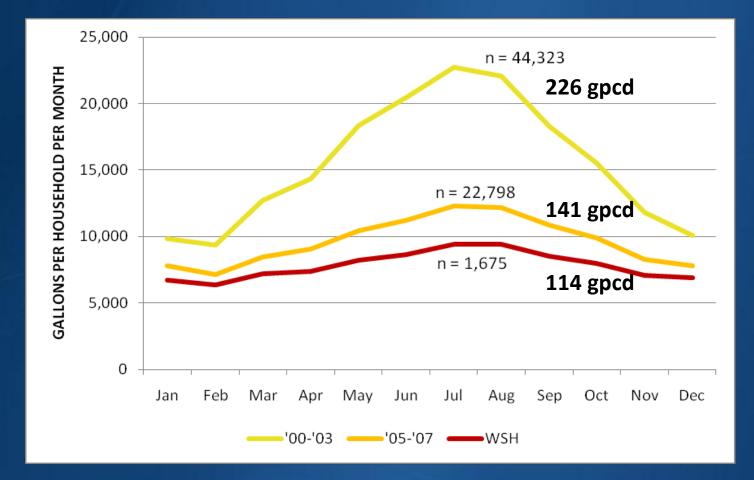

|       | Change from 1990-2010 |            |      |
|--------------------------|-------|-----------------------|------------|------|
| Water Provider           | State | Deliveries (AF)       | Population | GPCD |
| Metropolitan Water Dist. | CA    | -154,921              | 3,594,000  | -23% |
| Salt Lake City           | UT    | -34,199               | 37,215     | -39% |
| Albuquerque              | NM    | -18,789               | 115,215    | -34% |
| Fort Collins             | CO    | -2,876                | 32,800     | -33% |
| Tempe                    | AZ    | -840                  | 31,000     | -19% |



#### Cost vs. Use





## Land Use Affects Water Use



Highlands Ranch



Stapleton



# **Outdoor Use Must Change**



VS.





## SNWA, NV

49% reduction in per person use





## A Floor?

| Country        | gpcd |
|----------------|------|
| Canada         | 208  |
| New Zealand    | 186  |
| USA            | 157  |
| Australia      | 130  |
| Japan          | 100  |
| Spain          | 90   |
| United Kingdom | 88   |
| Sweden         | 77   |
| Israel         | 74   |
| France         | 68   |
| Saudi Arabia   | 60   |
| Denmark        | 50   |
| Germany        | 45   |



## **Closing Quote**

"...[V]ariations in culture and economy produce very different definitions of how much water humans need and how much the world must be reworked to provide it."

Patty Limerick – A Ditch in Time



#### **Questions & Comments**

Drew Beckwith

drew.beckwith@westernresources.org

(720) 763-3726

@drewbeckwith