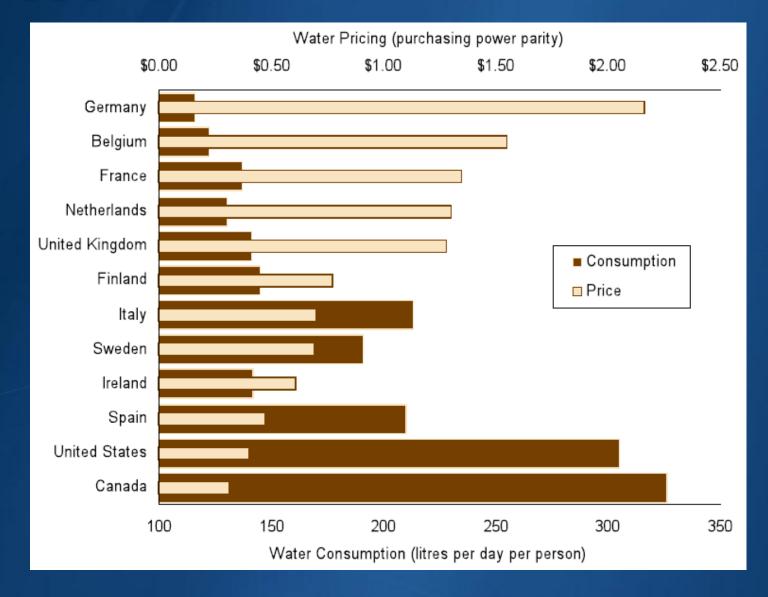

#### Cost vs. Use

## A Floor?

| Country        | gpcd |
|----------------|------|
| Canada         | 208  |
| New Zealand    | 186  |
| USA            | 157  |
| Australia      | 130  |
| Japan          | 100  |
| Spain          | 90   |
| United Kingdom | 88   |
| Sweden         | 77   |
| Israel         | 74   |
| France         | 68   |
| Saudi Arabia   | 60   |
| Denmark        | 50   |
| Germany        | 45   |